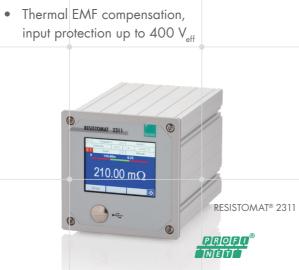

# INSULATION RESISTANCE MEASUREMENT BETWEEN ELECTRICAL COMPONENTS AND VEHICLE FRAME

High-precision, fast, fieldbus-compatible, multi-functional

## **KEY FACTS:**

- Measurement ranges 0 ... 100 m $\Omega$  to 100 G $\Omega$
- Test voltage up to 1000 V DC
- Broken lead detection