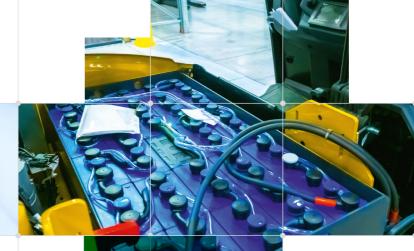

### EXAMPLE APPLICATION:

Inline contact resistance measurement to detect defective welded joints on cell contact lugs

**KEY FACTS:** 

EXAMPLE APPLICATION: High-impedance safety measurement on insulated busbars

# RELIABLE AND REPRODUCIBLE DETECTION OF CONTACT RESISTANCES ON BATTERY CONTACT LUGS

Innovative, universal, precise, real-time data transfer

• Measurement accuracy 0.03 % F.S. even in  $\mu\Omega$ 

• Measurement/evaluation time from 10 ms

range, temperature compensation for all materials