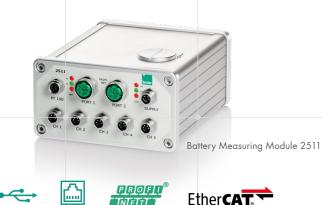

## **KEY FACTS:**

- AC/DC internal resistance measurement, open-circuit and module voltage measurement, temperature measurement
- Impedance measurement 1 kHz, optionally 1 Hz, 10 Hz, 100 Hz as well
- Four-wire measurement method