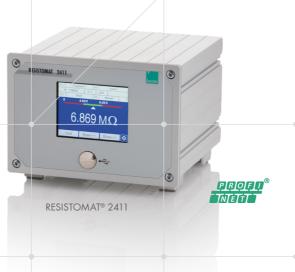

## **KEY FACTS:**

- Measurement ranges 0 ... 100 m $\Omega$  to 100 G $\Omega$
- Test voltage up to 1000 V DC
- Broken lead detection